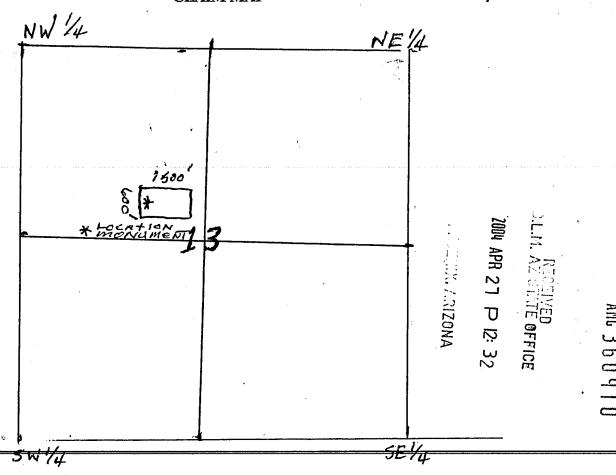

## DEPARTMENT OF THE INTERIOR TUREAU OF LAND MANAGEMENT MINING CLAIMS

(MASS) Serial Register Page

RunDate/Time:08/17/04 08:00 AM

Page: 1 of 1

01 05-10-1872;017STAT0091;30USC26,28,34

Case Type 384101: LODE CLAIM

Commodity:

Claim Name: MERRY'S NUGGET

**Case Disposition: ACTIVE** 

Serial Number AMC360910

% Interest Int Rel Name & Address CLAIMANT

DARR LYNN 1104 S STONE AVE SUPERIOR, AZ 85273

0.0000000

District County/State PHOENIX FIELD OFFICE PINAL County, AZ

Mer Twp Rng Sec Subdivision

14 0020S 0120E 013 NW

| Act Date   | Code    | Action Text               | Action Remarks | Receipt Number |
|------------|---------|---------------------------|----------------|----------------|
| 04/26/2004 | 403     | LOCATION DATE             |                |                |
| 04/27/2004 | 395     | RECORDATION NOTICE RECD   | \$25.00;1      | 864283         |
| 08/02/2004 | 483     | SMALL MINER CERT FILED    | 2005           |                |
| 08/02/2004 | 480     | EVID OF ASSMT FILED       | 2004           | 920699         |
| 04/27/2004 | 484     | LOCATION YEAR / MAINTENAN | 2004           | 864283         |
| 08/02/2004 | 669     | LAND STATUS CHECKED       |                |                |
| 06/04/2004 | 396     | TRF OF INTEREST FILED     | CAMERON GEORGE | 920699         |
| 04/27/2004 | 501     | ACCT ADV IN LEAD FILE     | AMC360910;     |                |
| Line Nr    | Remarks |                           |                |                |