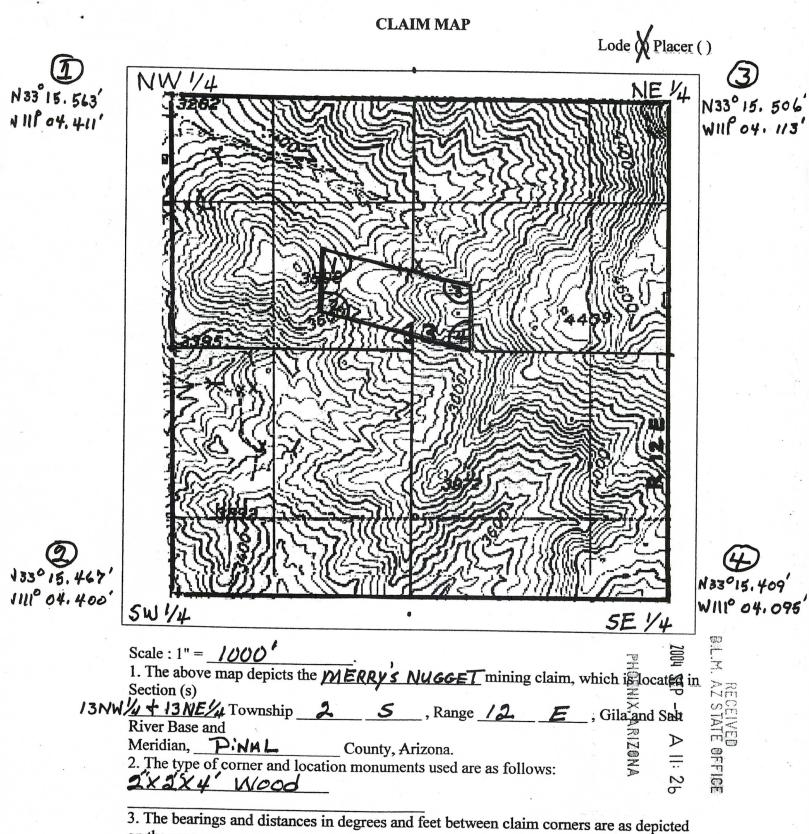

## DEPARTMENT OF THE INTERIOR TUREAU OF LAND MANAGEMENT MINING CLAIMS

(MASS) Serial Register Page

RunDate/Time:08/17/04 08:00 AM

Page: 1 of 1

01 05-10-1872;017STAT0091;30USC26,28,34

Case Type 384101: LODE CLAIM

Commodity:

Claim Name: MERRY'S NUGGET

**Case Disposition: ACTIVE** 

Serial Number AMC360910

% Interest Int Rel Name & Address CLAIMANT

DARR LYNN 1104 S STONE AVE SUPERIOR, AZ 85273

0.0000000

District County/State PHOENIX FIELD OFFICE PINAL County, AZ

Mer Twp Rng Sec Subdivision

14 0020S 0120E 013 NW

| Act Date   | Code    | Action Text               | Action Remarks | Receipt Number |
|------------|---------|---------------------------|----------------|----------------|
| 04/26/2004 | 403     | LOCATION DATE             |                |                |
| 04/27/2004 | 395     | RECORDATION NOTICE RECD   | \$25.00;1      | 864283         |
| 08/02/2004 | 483     | SMALL MINER CERT FILED    | 2005           |                |
| 08/02/2004 | 480     | EVID OF ASSMT FILED       | 2004           | 920699         |
| 04/27/2004 | 484     | LOCATION YEAR / MAINTENAN | 2004           | 864283         |
| 08/02/2004 | 669     | LAND STATUS CHECKED       |                |                |
| 06/04/2004 | 396     | TRF OF INTEREST FILED     | CAMERON GEORGE | 920699         |
| 04/27/2004 | 501     | ACCT ADV IN LEAD FILE     | AMC360910;     |                |
| Line Nr    | Remarks |                           |                |                |